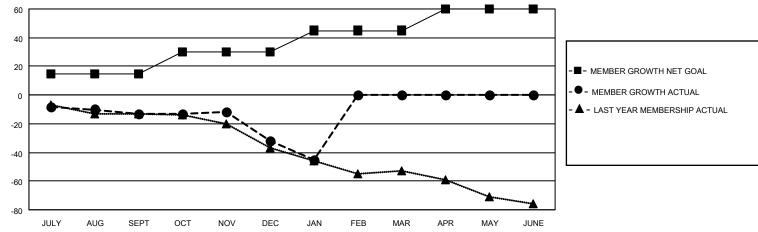

#### GOALS AND ACTUAL MEMBERS CUMULATIVE

| DROPPED CLUBS: 1 |    | 12 CLUBS OF 35 ADDED 1 OR<br>MORE NEW MEMBERS | GENDER DISTRIBUTION                |              |  |
|------------------|----|-----------------------------------------------|------------------------------------|--------------|--|
|                  |    | WORL NEW WILWIDERS                            | MALE                               | 593 (73.12%) |  |
|                  |    | 4                                             | FEMALE                             | 218 (26.88%) |  |
| DROPPED MEMBERS  |    |                                               | NON BINARY                         | 0 (0.00%)    |  |
|                  |    |                                               | PREFER NOT TO ANSWER               | 0 (0.00%)    |  |
| DECEASED         | 11 |                                               |                                    |              |  |
| CLUB CANCELLED   | 19 | CLICK HERE FOR CUMULATIVE                     | TOTAL FAMILY UNIT MEMBERS 131      |              |  |
| OTHER            | 32 | MEMBERSHIP DATA                               |                                    |              |  |
| TOTAL            | 62 |                                               | FAMILY MEMBERS PAYING HALF DUES 68 |              |  |
|                  |    |                                               |                                    |              |  |